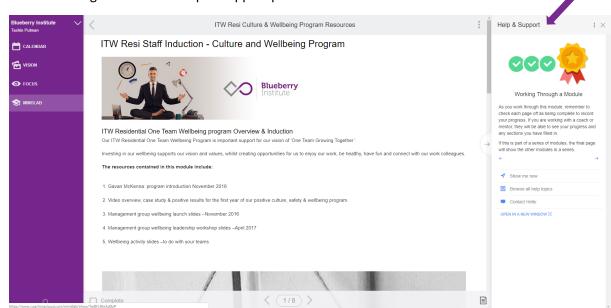

- 7. Click on the page icon in the bottom right, it will display your resources menu, instead of the help and support menu.
- 8. Use this menu to quickly find resources on the topic you are most interested in.

| Blueberry Institute V<br>Tashie Pulman | ITW Resi Culture & Wellbeing Program Resources                                                                                                                                | ÷             | $\leftarrow$ Content : $\times$                                                                            |
|----------------------------------------|-------------------------------------------------------------------------------------------------------------------------------------------------------------------------------|---------------|------------------------------------------------------------------------------------------------------------|
| 📋 CALENDAR                             | ITW Resi Staff Induction - Culture and Wellbeing Program                                                                                                                      | - 1           |                                                                                                            |
| VISION                                 |                                                                                                                                                                               | - 1           |                                                                                                            |
| ● FOCUS                                | Blueberry<br>Institute                                                                                                                                                        | - 1           |                                                                                                            |
| S MINDLAB                              | Institute                                                                                                                                                                     |               |                                                                                                            |
|                                        | ITW Residential One Team Wellbeing program Overview & Induction                                                                                                               |               | ITW Resi Culture & Wellbeing Program<br>Resources                                                          |
|                                        | Our ITW Residential One Team Wellbeing Program is important support for our vision of 'One Team Growing Together'.                                                            | $\rightarrow$ | ITW Resi Staff Induction - Culture and                                                                     |
|                                        | Investing in our wellbeing supports our vision and values, whilst creating opportunities for us to enjoy our work, be healthy, have fun and connect with our work colleagues. |               | Wellbeing Program ITW Residential Culture & Wellbeing                                                      |
|                                        | The resources contained in this module include:                                                                                                                               |               | Overview 2018                                                                                              |
|                                        | 1. Gavan McKenna: program introduction November 2016                                                                                                                          |               | <ul> <li>Pyschological Safety - important<br/>foundation for wellbeing and team<br/>performance</li> </ul> |
|                                        | 2. Video overview, case study & positive results for the first year of our positive culture, safety & wellbeing program.                                                      |               | <ul> <li>RUOK? &amp; Asking for Help &amp; Conversation<br/>Skills</li> </ul>                              |
|                                        | 3. Management group wellbeing launch slidesNovember 2016                                                                                                                      |               | Stress, Stress Management, and Balance                                                                     |
|                                        | 4. Management group wellbeing leadership workshop slides - April 2017                                                                                                         |               | Managing Personal Change                                                                                   |
|                                        | 5. Wellbeing activity slidesto do with your teams                                                                                                                             |               | Mental Health First Aid Kit and Resources     Site Action Plans - Sept - Nov 2018                          |
|                                        |                                                                                                                                                                               |               | <ul> <li>Site Action Plans - Sept - Nov 2016</li> </ul>                                                    |
|                                        |                                                                                                                                                                               |               |                                                                                                            |
|                                        |                                                                                                                                                                               |               |                                                                                                            |
| Q                                      | □ Complete < (1/8 >                                                                                                                                                           | E,            |                                                                                                            |

9. Use the right-hand panel to simply click on whichever topic you would like to review.

Much of the content in the resource centre is saved as PDF:

- 1. To download the PDF, click on the 'Download file' button below the description.
- 2. The PDF will then download as a file and save into the folder you have set as the default for downloads (usually just your 'Downloads' folder).