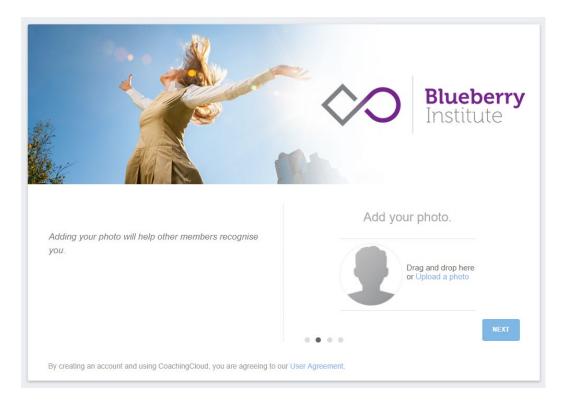

5. You can also upload a photo for your profile.

6. Select your country and time zone from the drop downs. This is to help us with scheduling, meetings, coaching sessions and reminders.

|                                                                                                                                                                                                                                                                       | <b>Blueberry</b><br>Institute                                                |
|-----------------------------------------------------------------------------------------------------------------------------------------------------------------------------------------------------------------------------------------------------------------------|------------------------------------------------------------------------------|
| When you set your current timezone we will do all the<br>work to make sure meetings between other members<br>happen on time and reminders are sent when you<br>need them.<br>According to your timezone the current time is<br>12:32:36 (GMT+11 Fastern Standard Time | Your timezone.<br>Country<br>Australia<br>Timezone<br>GMT+11 Eastern Standar |
| <b>12:32:36</b> (GMT+11 Eastern Standard Time<br>By creating an account and using CoachingCloud, you are agreeing to our                                                                                                                                              | NEXT                                                                         |