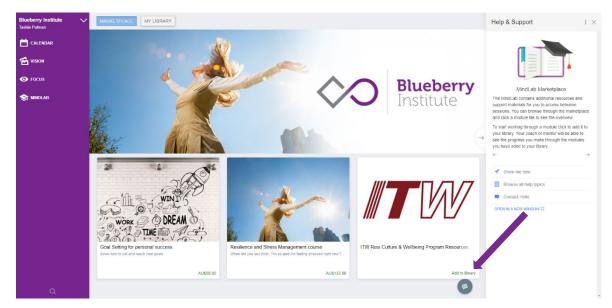

#### 1. To access your resources, select 'Mindlab' from the left-hand bar menu

- 2. You will see a tile with the ITW logo, which contains your Culture and Wellbeing Resources. You will also see specialist personal development online courses available to purchase.
- 3. Click on the green 'Add to library' text.

#### 4. Click 'Add to library' button in the pop-up

|          |      | ITW Resi Culture & Wellbeing Program Resources           | Add to Library |
|----------|------|----------------------------------------------------------|----------------|
|          |      |                                                          |                |
| 5.<br>6. | <br> | n to the resource centre.<br>nother Help & Support panel |                |