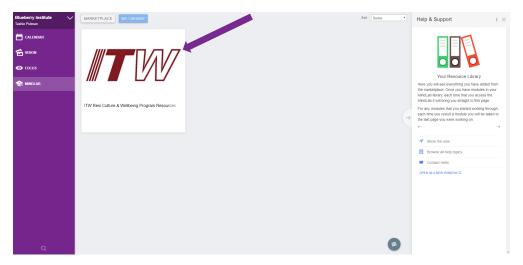

#### 1. To access your resources, select 'Mindlab' from the left-hand bar menu

- 2. You will see a tile with the ITW logo, which contains your Culture and Wellbeing Resources. You will also see specialist personal development online courses available to purchase.
- 3. Click on the green 'Add to library' text.

#### 4. Click 'Add to library' button in the pop-up

|          |      | ITW Resi Culture & Wellbeing Program Resources           | Add to Library |
|----------|------|----------------------------------------------------------|----------------|
|          |      |                                                          |                |
| 5.<br>6. | <br> | n to the resource centre.<br>nother Help & Support panel |                |