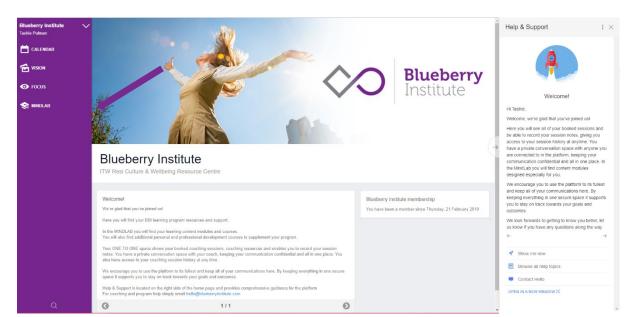

## Now you're in!

On the Home page you will see your account options on the left, and the help and support quide on the right.

| Blueberry Institute<br>Tashie Pulman | ×                                                                                                                     | 1                                                                                                                                                  |                                                         | Help & Support : ×                                                                                                                                                             |
|--------------------------------------|-----------------------------------------------------------------------------------------------------------------------|----------------------------------------------------------------------------------------------------------------------------------------------------|---------------------------------------------------------|--------------------------------------------------------------------------------------------------------------------------------------------------------------------------------|
|                                      |                                                                                                                       |                                                                                                                                                    |                                                         |                                                                                                                                                                                |
| YISION                               |                                                                                                                       | - AL                                                                                                                                               | A Blueberry                                             |                                                                                                                                                                                |
|                                      | sta.                                                                                                                  |                                                                                                                                                    | Blueberry<br>Institute                                  | Welcomet                                                                                                                                                                       |
|                                      |                                                                                                                       | N .                                                                                                                                                |                                                         | HI Tashie,                                                                                                                                                                     |
|                                      | ALL ALL                                                                                                               |                                                                                                                                                    |                                                         | Welcome, we're glad that you've joined usl<br>Here you will see all of your booked sessions and                                                                                |
|                                      |                                                                                                                       |                                                                                                                                                    |                                                         | <ul> <li>be able to record your session notes, giving you access to your session history at anytime. You</li> <li>have a private conversation space with anyone you</li> </ul> |
|                                      | Blueberry Institute                                                                                                   |                                                                                                                                                    |                                                         | are connected to in the platform, keeping your<br>communication confidential and all in one place. In                                                                          |
|                                      | ITW Resi Culture & Wellbeing Resource C                                                                               | entre                                                                                                                                              |                                                         | the MindLab you will find content modules<br>designed especially for you.                                                                                                      |
|                                      |                                                                                                                       |                                                                                                                                                    |                                                         | We encourage you to use the platform to its fullest<br>and keep all of your communications here. By                                                                            |
|                                      | Welcome!                                                                                                              |                                                                                                                                                    | Blueberry Institute membership                          | keeping everything in one secure space it supports                                                                                                                             |
|                                      | We're glad that you've joined us!                                                                                     |                                                                                                                                                    | You have been a member since Thursday, 21 February 2019 | you to stay on track towards your goals and<br>outcomes.                                                                                                                       |
|                                      | Here you will find your BBI learning program resources a                                                              | nd support.                                                                                                                                        |                                                         | We look forwards to getting to know you better, let<br>us know if you have any guestions along the way                                                                         |
|                                      | In the MINDLAB you will find your learning content modu<br>You will also find additional personal and professional de |                                                                                                                                                    |                                                         | ← →                                                                                                                                                                            |
|                                      |                                                                                                                       | sessions, coaching resources and enables you to record your sessi-<br>coach, keeping your communication confidential and all in one place<br>time. |                                                         | ✓ Show me now                                                                                                                                                                  |
|                                      | We encourage you to use the platform to its fullest and k                                                             | sep all of your communications here. By keeping everything in one s                                                                                | secure                                                  | Browse all help topics                                                                                                                                                         |
|                                      | space it supports you to stay on track towards your goal                                                              |                                                                                                                                                    |                                                         | Contact Hello                                                                                                                                                                  |
|                                      | Help & Support is located on the right side of the home p<br>For coaching and program help simply email hello@blue    | age and provides comprehensive guidance for the platform<br>berryinstitute.com                                                                     |                                                         | OPEN IN A NEW WINDOW X                                                                                                                                                         |
| Q                                    | 0                                                                                                                     | 1/1                                                                                                                                                | 0                                                       |                                                                                                                                                                                |