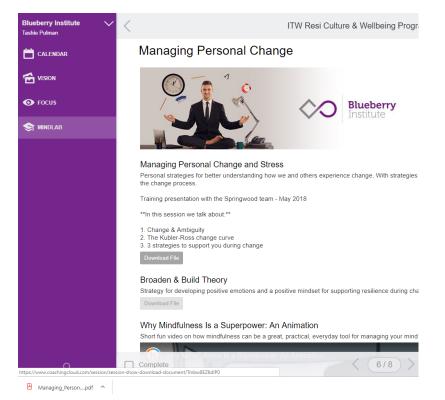

- 7. Click on the page icon in the bottom right, it will display your resources menu, instead of the help and support menu.
- 8. Use this menu to quickly find resources on the topic you are most interested in.

9. Use the right-hand panel to simply click on whichever topic you would like to review.

Much of the content in the resource centre is saved as PDF:

- 1. To download the PDF, click on the 'Download file' button below the description.
- 2. The PDF will then download as a file and save into the folder you have set as the default for downloads (usually just your 'Downloads' folder).